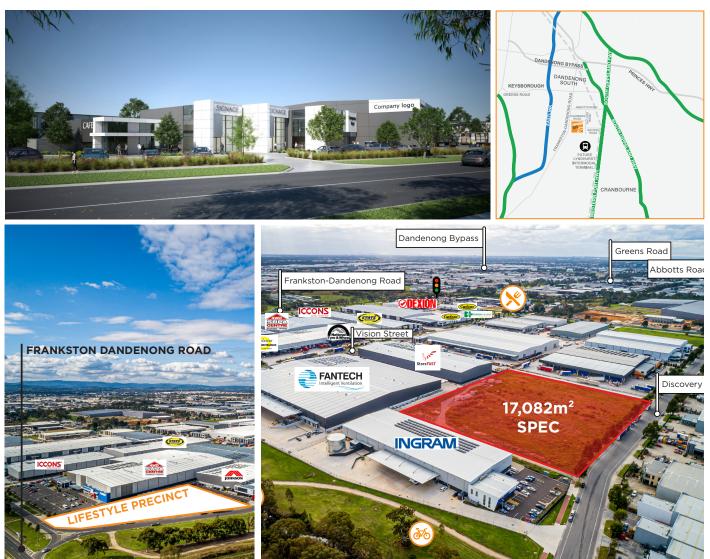

## UPCOMING AVAILABLE LEASING OPPORTUNITIES

- 17,082m<sup>2</sup> office/warehouse spec
- 2,000m<sup>2</sup> industrial warehouse
- 150m<sup>2</sup> café
- 200m<sup>2</sup>-400m<sup>2</sup> showrooms
- 500m<sup>2</sup> gym

## JOIN OUR INNOVATION PARK FAMILY

- Estate almost complete!
- Join high calibre industrial neighbours
- Only 35 minutes from Melbourne CBD
- Prime location & excellent connectivity
- Great exposure for your business