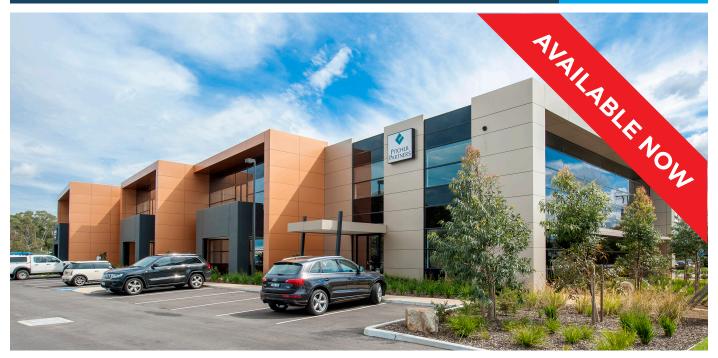

## JOIN M1 INDUSTRY PARK'S PREMIUM OFFICE DEVELOPMENT

## THREE SUITES IN DANDENONG'S PREMIER PROFESSIONAL SERVICES HUB

Located within Pellicano's premium business destination, M1 Industry Park, this is your opportunity to secure the last remaining spaces and join major national tenants, Job Fit, Toll and National 360.

All suites feature open plan work areas, existing partitioned offices, meeting and board rooms, along with reserved car parking.

- · Short and long term leases considered
- Spec fitouts available

Located within the highly prestigious M1 Industry Park, the units are serviced by amenities Arco Bar which overlooks the scenic park and lake, M1 Hub featuring Global Local cafe, CBA Business Banking Centre, Judo Bank and recruitment services. The 24ha Frank Pellicano Reserve is the centre point of the two estates and includes a covered BBQ/picnic are and 2.5 kilometres of walking trails for staff to enjoy.