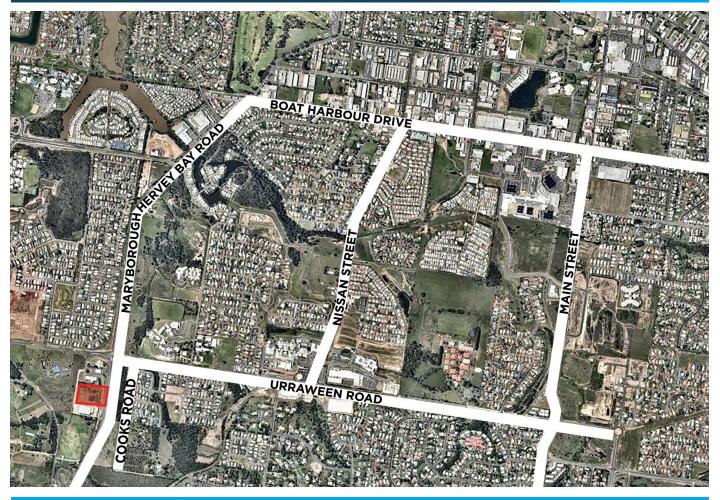

# 209 Maryborough-Hervey Bay Road URRAWEEN

#### POSITIONED AT THE ENTRANCE TO HERVEY BAY

## **HIGH EXPOSURE - MAIN ROAD FRONTAGE**

### Trades/Service/Commercial

This elevated 8,320m<sup>2</sup> site on Maryborough-Hervey Bay Road represents the last opportunity for highway frontage at the entrance to the fast growing town of Hervey Bay.

Trade/Service zoning allows for a wide range of uses, including a service station, trade sales outlets, showrooms, office/warehouse or industrial premises. There is also dual access via rear roadway and a soon to be constructed highway service lane.