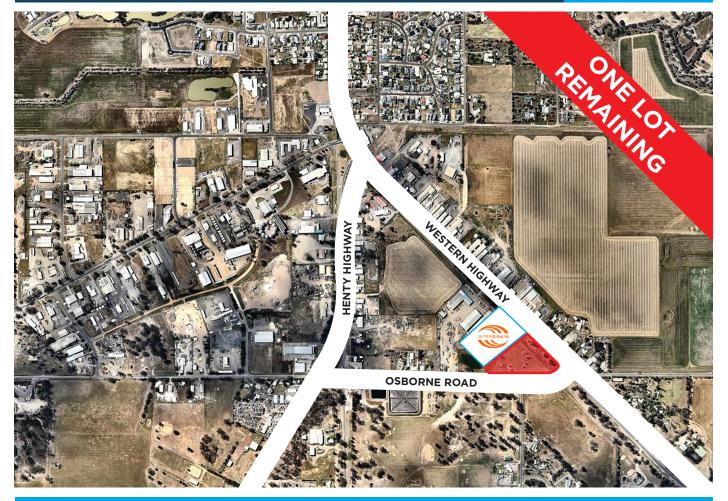

## LAST REMAINING LOT 14,370m<sup>2</sup>

## Opportunity awaits!

This fantastic rural site located at the gateway to Horsham only has one lot remaining. With its Business 4 zoning and main road location, the site suits a variety of uses, including:

• Showrooms

30

- Trade sales outlets
- Industrial development
- Lot 4: 9,852m<sup>2</sup> (Leased to InterGrain)
- Lot 5 available: 14,370m<sup>2</sup>

Horsham is ideally located as a midway point between both Melbourne's CBD and the South Australian border, allowing efficient freighting opportunities to both states as well as being within close proximity to key regional Victorian locations.