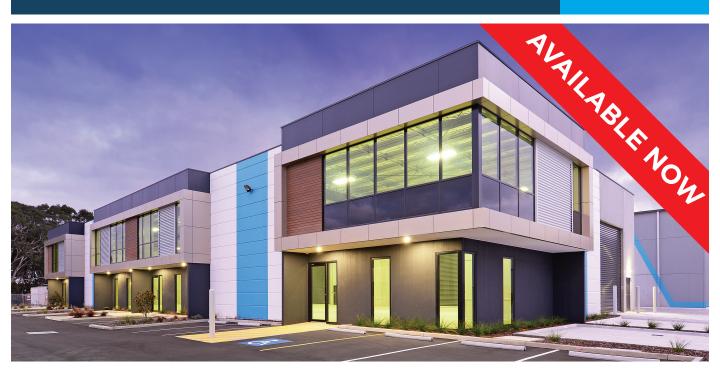

## **QUALITY WAREHOUSE OPPORTUNITY**

Premium office/warehouse within M1 Industry Park

- 287m<sup>2</sup> space
- Kitchenette
- Toilet with shower
- One RSD
- 5 car spaces
- LED lighting

Located within the highly prestigious M1 Industry Park, these warehouses have excellent access to Western Port Highway and Abbotts Road. These warehouses are serviced by amenities including Arco Bar which overlooks the scenic park and lake, and M1 Hub featuring Global Local café, CBA Business Banking Centre and recruitment services. The 24ha Frank Pellicano Reserve is the centre point of the two estates and includes a covered BBQ/picnic are and 2.5 kilometres of walking trails for staff to enjoy.