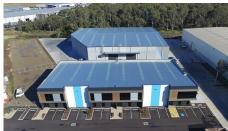

## **CLOSE PROXIMITY TO WESTERNPORT HIGHWAY**

## **QUALITY WAREHOUSE OPPORTUNITY**

Premium office/warehouse within M1 Industry Park

- 287m<sup>2</sup> space
- Kitchenette
- Toilet with shower
- One RSD
- 5 car spaces
- LED lighting

Located within the highly prestigious M1 Industry Park, these warehouses have excellent access to Western Port Highway and Abbotts Road. These warehouses are serviced by amenities including Arco Bar which overlooks the scenic park and lake, and M1 Hub featuring Global Local café, CBA Business Banking Centre and recruitment services. The 24ha Frank Pellicano Reserve is the centre point of the two estates and includes a covered BBQ/picnic are and 2.5 kilometres of walking trails for staff to enjoy.