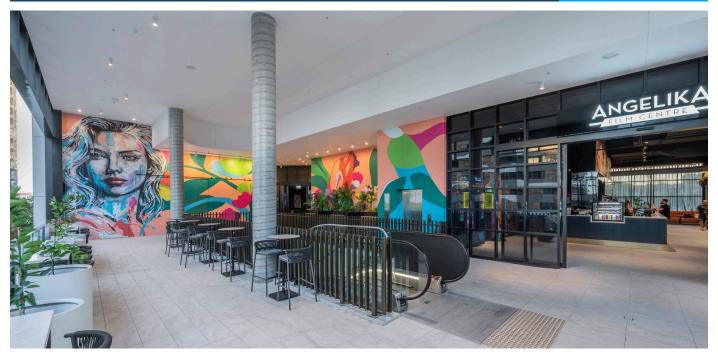

# Tenancies of 50m<sup>2</sup> - 1,000m<sup>2</sup> available

South/City/SQ is the new neighbourhood for Woolloongabba, with the first six stages of the precinct now complete. On full completion, South/City/SQ will offer over 800 residential apartments, a Hotel, commercial offices, a full-time Woolworths, gym, child care centre, boutique cafes, restaurants and Angelika Cinemas, all surrounding a 5,000m² open green square.

#### **Selection of Current Retailers**

All retail spaces have been impeccably designed to respond to the industrial grain of the area with style and authenticity, supported by welcoming pedestrian spaces and ample customer parking both at street level and basement.