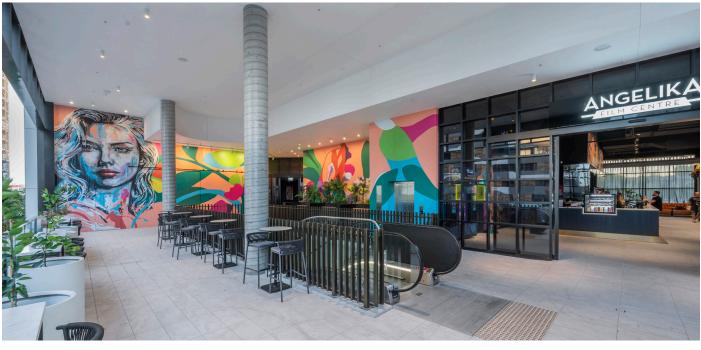

#### JOIN WOOLWORTHS SUPERMARKET AND ANGELIKA FILM CENTRE

## Tenancies of 20m<sup>2</sup> - 1,000m<sup>2</sup> available

South/City/SQ is the new neighbourhood for Woolloongabba, with stages 1, 2, 3, 4 and 5 of the precinct now complete. On full completion, South/City/SQ will offer over 800 residential apartments, a Hotel, commercial offices, a full-time Woolworths, gym, child care centre, boutique cafes, restaurants and Angelika Film Centre, all surrounding a 5,000m<sup>2</sup> open green square.

#### Selection of Current Retailers

All retail spaces have been impeccably designed to respond to the industrial grain of the area with style and authenticity, supported by welcoming pedestrian spaces and ample customer parking both at street level and basement.