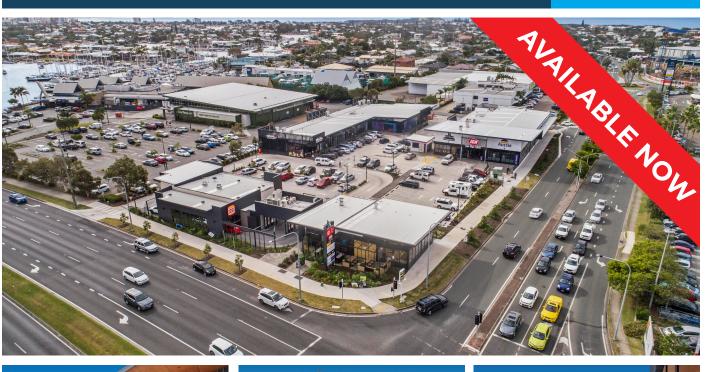

### FINAL OPPORTUNITIES TO JOIN THE POINT SHOPPING CENTRE

#### Rare vacancies available at busy retail precinct

The Point on the Sunshine Coast offers excellent exposure to busy Nicklin Way and perfectly positioned - connecting Mooloolaba to Caloundra.

Don't miss the final opportunity to establish your business with other leading names including Hungry Jack's, IGA and Anytime Fitness at The Point Shopping Centre.

- Tenancy A- Fully fitted hospitality opportunity 119m<sup>2</sup> (92m<sup>2</sup> internally + 27m<sup>2</sup> external seating)
- Tenancy D- Fully fitted hair dressing opportunity 104.1m<sup>2</sup>
- Tenancy L- Fully fitted general retail space 92.2m<sup>2</sup>
- 18.5 million cars passing annually and 50,000 daily
- 2,500 homes in the catchment area
- Opportunities include cafe, medical and service retail
- Opposite major Kawana Shoppingworld
- Secure your position immediately