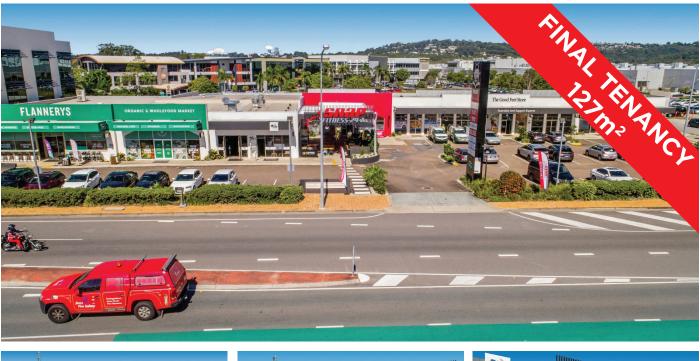

#### BESPOKE SHOPPING IN THE HEART OF MAROOCHYDORE

## **BE PART OF THE NEW SUNSHINE COAST CBD!**

## Last chance to join Snap Fitness and Flannery's Grocer

Located along bustling Plaza Parade connecting directly into the centre of the Maroochydore CBD while sitting directly opposite the Sunshine Coast's largest shopping centre, Sunshine Plaza. Plaza Markets sits surrounded by major retailers, commercial office tenants and major banking institutions, including Commonwealth Bank, Westpac, Woolworths, Bunnings Warehouse, Big W, Harvey Norman and Myer.

With convenience of direct onsite car parking at your door step this space would suit food service or medical operators.

Key features include:

- One tenancy available 127m<sup>2</sup>
- Convenience of onsite carparking at your door
- Expansive retail shopfront with exposure to Plaza Parade
- Modern architectural landscaping
- Rear access for loading and deliveries