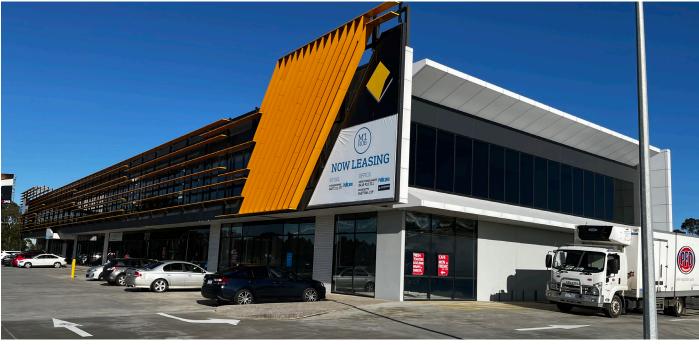

## M1 Industry Park, M1 Hub, 182 Monash Drive DANDENONG SOUTH FOR LEASE

## **HIGH EXPOSURE OFFICE - LARGE CATCHMENT**

## To suit a variety of uses

This pristine development is ideal for office and showroom uses:

- Sizes from 77m<sup>2</sup>
- Ample signage and onsite parking
- The Global Local café onsite
- First floor is leased to CBA Business Banking Centre, Manpower Services and Hoban Recruitment

M1 Hub is located on Western Port Highway near South Gippsland Freeway cross over and allows retailers and businesses to take advantage of M1/ M2 Industry Parks 2,000+ employees, and capitalise on the residential catchments of Lynbrook, Hampton Park and Cranbourne.