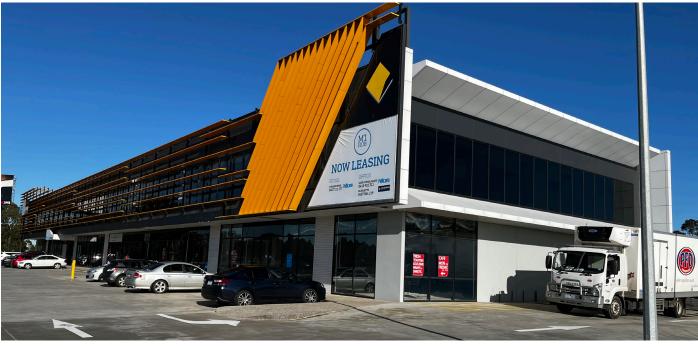

## **FOR LEASE** M1 Industry Park, M1 Hub, 182 Monash Drive DANDENONG SOUTH

## MIXED USE OFFICE SPACES

## **HIGH EXPOSURE OFFICE - LARGE CATCHMENT**

## To suit a variety of uses

This pristine development is ideal for office and showroom uses:

- Sizes from 77m<sup>2</sup>
- Ample signage and onsite parking
- The Global Local café onsite
- First floor is leased to CBA Business Banking Centre, Manpower Services and Hoban Recruitment

M1 Hub is located on Western Port Highway near South Gippsland Freeway cross over and allows retailers and businesses to take advantage of M1/ M2 Industry Parks 2,000+ employees, and capitalise on the residential catchments of Lynbrook, Hampton Park and Cranbourne.