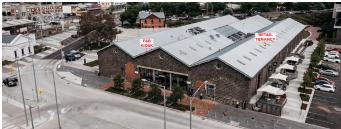

- Retail tenancy of 409m<sup>2</sup> plus 31m<sup>2</sup> external seating area. This tenancy is ideal for a variety of uses including general retail, wellness, gallery, studio or taphouse/microbrewery.
- F&B kiosk of 34m<sup>2</sup> plus seating area. The space is ready to go, with a quality fitout included.