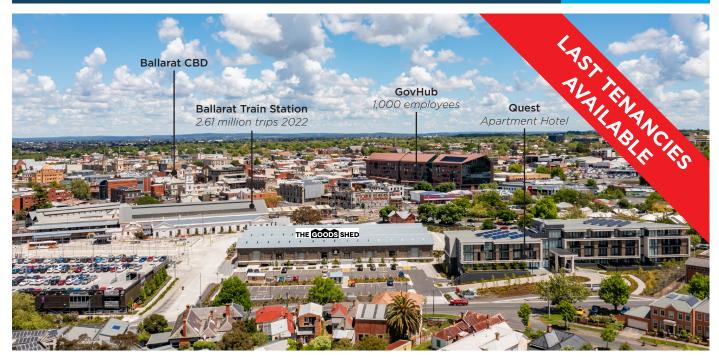

## FINAL OPPORTUNITY TO JOIN BALLARAT'S NEW SOCIAL, **CULTURAL AND HOSPITALITY HUB**

Join retailers Itinerant Spirits and Nolans all-day dining

Available for lease is the final retail opportunities at The Goods Shed Ballarat:

Located next to the Ballarat train station on the doorstep to the CBD, The Goods Shed Ballarat is a beautifully refurbished heritage space, featuring retailers Itinerant Spirits and Nolans all-day-dining, plus The Events Hall. Managed by hospitality powerhouse Atlantic Group, The Events Hall has been operating since early 2022, with venues including Carriage Rooms, Terminus Theatre and the incredible Lydiard Hall.