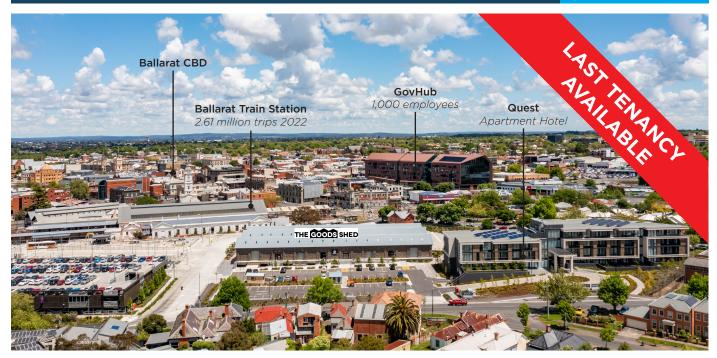

## FINAL OPPORTUNITY TO JOIN BALLARAT'S NEW SOCIAL, **CULTURAL AND HOSPITALITY HUB**

Join retailers Itinerant Spirits, Nolans and Boom Time Dumplings

Located next to the Ballarat train station on the doorstep to the CBD, The Goods Shed Ballarat is a beautifully refurbished heritage space, featuring ample parking (405 spaces), an Events Hall, external plazas and the recently opened Dining Hall.

The final tenancy available for lease suits a variety of uses, including general retail, wellness, gallery, studio or taphouse/microbrewery. On offer is 409m² plus 31m² external seating area.

Managed by hospitality powerhouse Atlantic Group, the Events Hall has been operating since early 2022, with venues including Carriage Rooms, Terminus Theatre and the incredible Lydiard Hall. Atlantic Group eateries Nolans and Boom Time Dumplings together with gin, vodka and whiskey distillery Itinerant Spirits round out the F&B offerings.