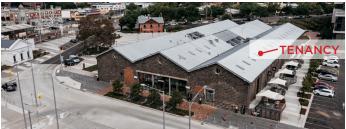

The final tenancy available for lease suits a variety of uses, including general retail, wellness, gallery, studio or taphouse/microbrewery. On offer is 409m² plus 31m² external seating area.

Managed by hospitality powerhouse Atlantic Group, the Events Hall has been operating since early 2022, with venues including Carriage Rooms, Terminus Theatre and the incredible Lydiard Hall. Atlantic Group eateries Nolans and Boom Time Dumplings together with gin, vodka and whiskey distillery Itinerant Spirits round out the F&B offerings.