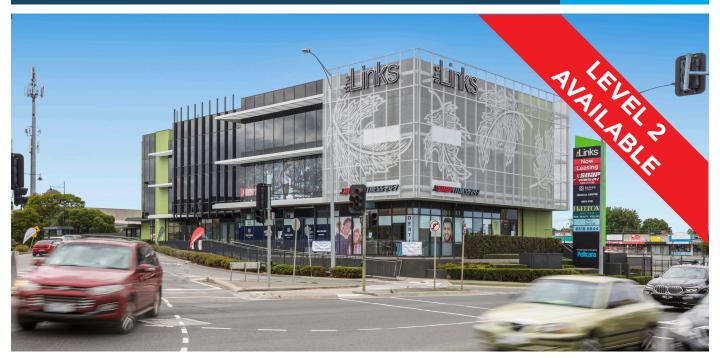

## Abundance of car parking

Stage 2 of The Links comprises contemporary office space, with the whole of level 2 (709m²) available. Complementing the commercial space are ground level retailers Kaizen Clinics, Mary Dental and Freedom Suites beauty and wellbeing studios, together with Snap Fitness (L1).

The Links is a thriving retail hub and includes Woolworths, Australia Post, Bakers Delight, Chemist Warehouse, independent retailers and a 13,120m<sup>2</sup> Bunnings Warehouse. These offerings plus the new gym and service retailers in Stage 2 offer ample amenity to staff and visitors.

The Links is located in an established residential are only 16km (approx.) from Melbourne's CBD. The centre is conveniently accessed from surrounding suburbs via busy Warrigal and Centre Roads and is within close proximity to Monash Freeway (M1).