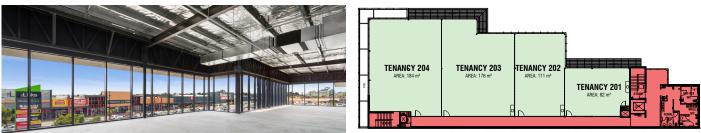

## Take as little as 82m<sup>2</sup> or the whole 709m<sup>2</sup> floorplate

Stage 2 of The Links comprises contemporary office space, with the whole of level 2 available. There are four tenancies available ranging from 82m<sup>2</sup>-174m<sup>2</sup>, or take the whole floorplate of 709m<sup>2</sup>. Complementing the commercial space are ground level retailers Kaizen Clinics, Mary Dental and Freedom Suites beauty and wellbeing studios, together with Snap Fitness (L1).

- Tenancies ranging from 82m<sup>2</sup>-174m<sup>2</sup>
- Full floorplate also available 709m<sup>2</sup>
- Full fitout package on offer
- Suits professional services, office, medical, allied health, lifestyle and wellness providers
- The flexible floorplate allows for an abundance of natural light and open plan work stations
- Lift access via professionally appointed foyer
- Reserved car parking plus large public carpark
- Spoilt with plenty of staff and client amenity