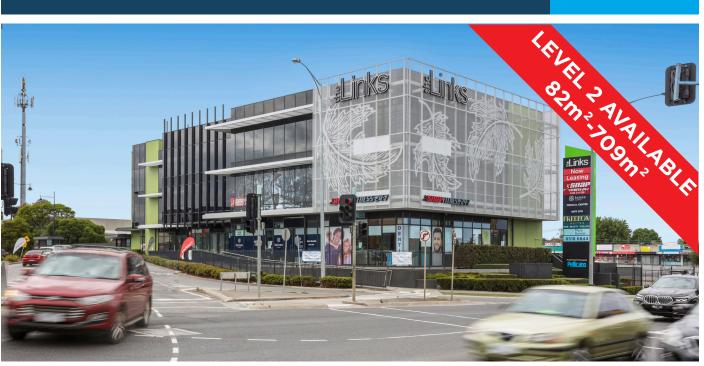

## The Links Stage 2, 350 Warrigal Road OAKLEIGH SOUTH

## Take as little as 82m<sup>2</sup> or the whole 709m<sup>2</sup> floorplate

Stage 2 of The Links comprises contemporary office space, with the whole of level 2 available. There are four tenancies available ranging from 82m<sup>2</sup>-174m<sup>2</sup>, or take the whole floorplate of 709m<sup>2</sup>. Complementing the commercial space are ground level retailers Kaizen Clinics, Mary Dental and Freedom Suites beauty and wellbeing studios, together with Snap Fitness (L1).

The Links is located in an established residential area only 16km (approx.) from Melbourne's CBD. The centre is conveniently accessed from surrounding suburbs via busy Warrigal and Centre Roads and is within close proximity to Monash Freeway (M1).