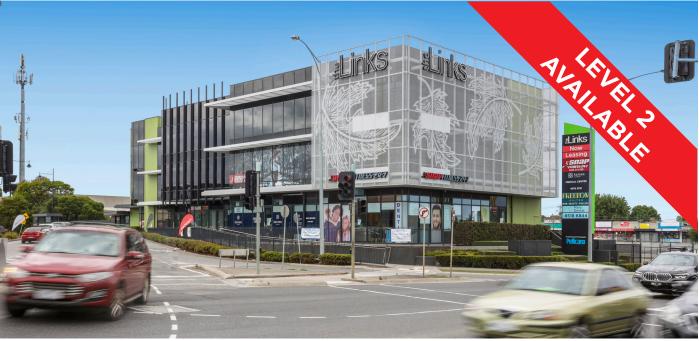

## The Links Stage 2, 350 Warrigal Road OAKLEIGH SOUTH

# FOR LEASE

#### NEW, CONTEMPORARY COMMERCIAL SUITES

### FLEXIBLE OFFICE/MEDICAL TENANCIES

#### Abundance of car parking

Stage 2 of The Links comprises contemporary office space, with the whole of level 2 (709m<sup>2</sup>) available. Complementing the commercial space are ground level retailers Kaizen Clinics, Mary Dental and Freedom Suites beauty and wellbeing studios, together with Snap Fitness (L1).