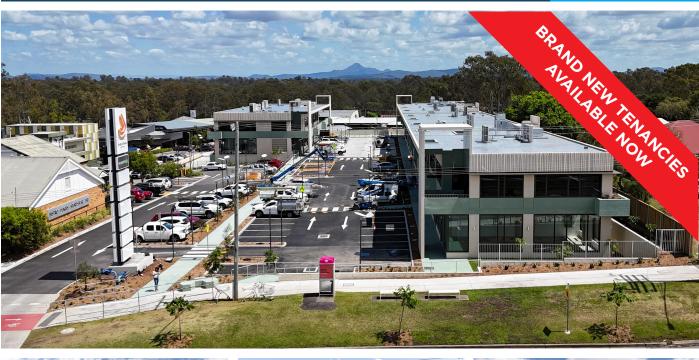

## 60m<sup>2</sup> to 800m<sup>2</sup> tenancies

Jimboomba Central has undergone a major transformation to emerge as a new lifestyle zone and destination. Anchored by major retailer Woolworths, Stage 2 of the new Jimboomba Central also includes Australia Post and 14 specialty stores. Operators are now sought for Stage 3.

The third and final stage of the centre's refurbishment and rebuilding is now complete. Leasing opportunities combine contemporary design and retail amenity. This new professional services and retail precinct offers the perfect work place and retail opportunity for new tenants and customers.

Join us where you can connect, collaborate and give your business the space it needs to grow with spaces ranging from 60m<sup>2</sup> - 800m<sup>2</sup>.

This information has been prepared for advertising and general information purposes, and is to be used as a guide only. Although all care has been taken, Pellicano Pty Ltd does not guarantee, warrant or represent any information contained in this document is correct. All areas listed are approx, and all amounts are excl of GST. We reserve the right to change any information without notice. Images shown are for illustrative purposes only.