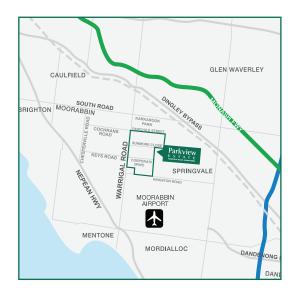

## ONE PREMIUM LIFESTYLE AND BUSINESS HUB

Many reasons to join us

- Located just 20km from Melbourne's CBD
- Extensive frontage to Warrigal Road, with over 50,000 cars passing daily
- Easy access to major arterials and public transport
- Includes a range of facilities including Moorabbin Super Centre retail precinct, Arcobar café, childcare centres, Star Fitness Gym & Swim School, Quest Apartment Hotel and more
- Join notable tenants including Bunnings
  Warehouse, Sydney Tools and Wittner Shoes