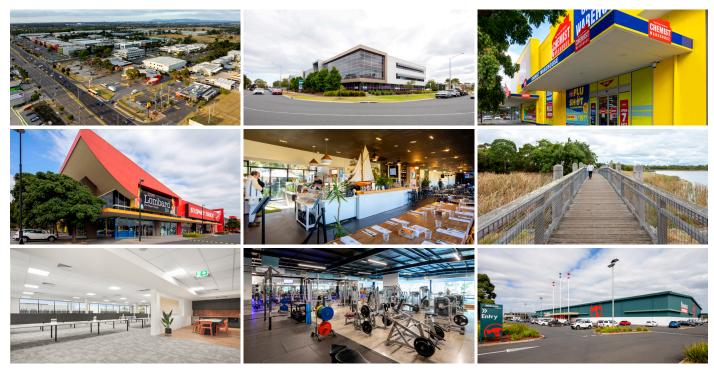

## Parkview E S T A T E WARRIGAL ROAD, MOORABBIN

A MASTER PLANNED ENVIRONMENT DESIGNED TO WORK

- · Located just 20km from Melbourne's CBD
- Extensive frontage to Warrigal Road, with over 50,000 cars passing daily
- Easy access to major arterials and public transport
- All the essentials onsite, including Moorabbin Super Centre retail precinct, Arcobar café, childcare centres, Star Fitness Gym & Swim School, Quest Apartment Hotel and more
- Join notable tenants including Bunnings
   Warehouse, Sydney Tools and Wittner Shoes