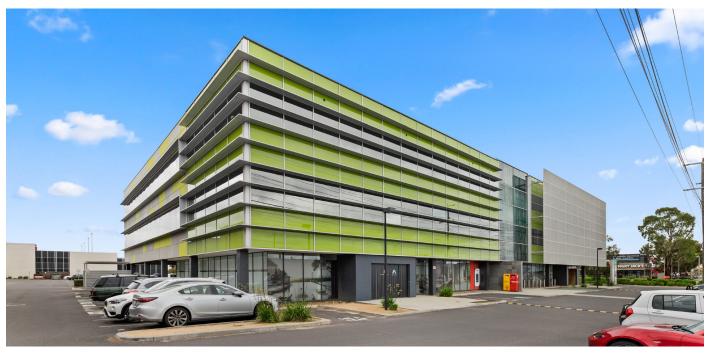

## RARELY AVAILABLE HALF FLOOR OPPORTUNITIES

Exceptional office space with abundant parking

Rarely does an opportunity of this scale become available in Parkview Estate. These suites boast the following features:

- 201m<sup>2</sup> 835m<sup>2</sup> high quality office spaces
- Half-floor plates providing excellent natural light to three sides of the suites
- 60 on grade car spaces
- Unbeatable location on Warrigal Road with easy access to major road networks

Located at the front of Parkview Estate, this building provides staff, customers and clients with unrivalled amenity with childcare centres, cafes, gyms, food & beverage offerings, Bunnings Warehouse and Market Europa all ready to welcome their new neighbour.