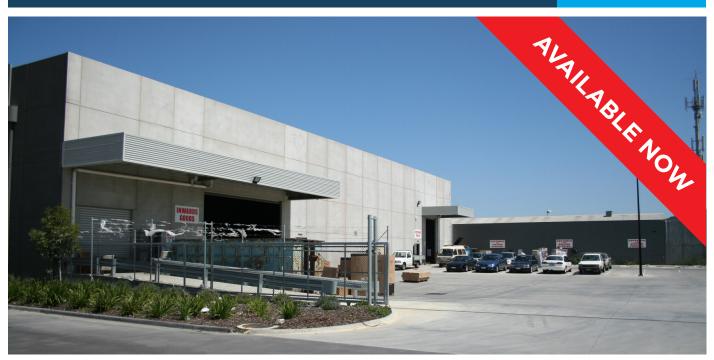

## 1041 Centre Road OAKLEIGH SOUTH

#### IDEAL SHORT TERM STORAGE OR OVERFLOW SOLUTION

#### Central location on Centre Road near corner of Warrigal Road

Property features:

- High clearance warehouse space 3,264m<sup>2</sup> total
- Access via multiple roller doors, each with docks and awning
- Generous yard area for set down & truck movements
- Office, tea room and male & female bathrooms included within warehouse