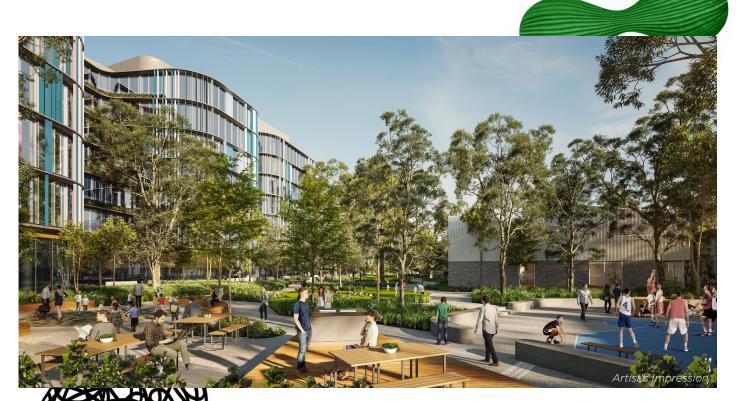

## A NEW WORKPLACE ECOLOGY

COMMON GROUNDS

Work from 9-5. Play from 5-9.

Common Grounds steps boldly towards a new ecology of work and play. Combining a purpose-built business hub with an abundance of green space and a vibrant mix of cafes, restaurants, wellness and retail offerings, Common Grounds has been designed from the ground up to form a thriving ecosystem.

Designed and curated to encourage the freedom to work from 9-5 and play from 5-9, this is a new archetype for work/life balance built for the workforce of the future with a focus on health and wellness.

- Permit for 35,000m<sup>2</sup> of office across five buildings
- Office tenancies from 500m<sup>2</sup>
- Co-working spaces available
- Food Hall F&B and convenience retail plus a Function Centre
- Wellness studio
- Signage opportunities
- Signalised access from Chesterville Road
- The Park, home to curated events and artwork and yoga on The Lawn
- · Electric share cars plus charging stations
- Premium End of Trip facilities including amenities, lockers, ironing facilities and towel service
- Secure bike storage plus repair station