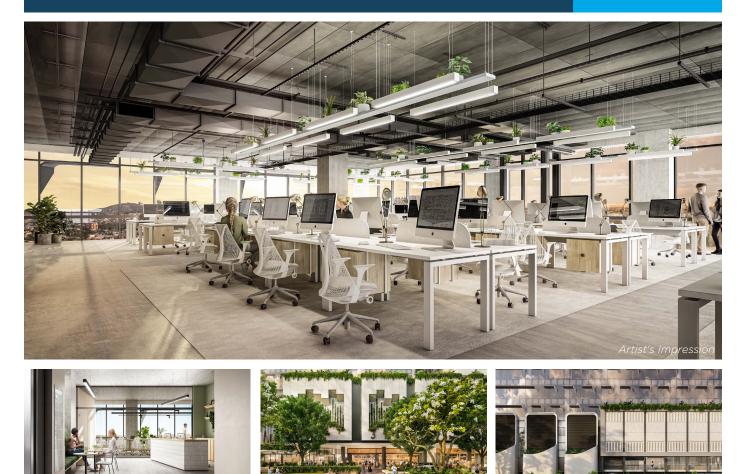

### WELCOME TO THE NEW ERA OF WORKING

#### Flexible working spaces

South/City/SQ brings a new retail and commercial precinct to life for a vibrant, diverse community. South/City/SQ is located in Woolloongabba, a suburb two kilometers southeast of the Brisbane CBD and home to the iconic Brisbane Cricket Ground, affectionately called 'The Gabba'.

South/City/SQ understands that work-life balance and flexible work arrangements are the way of the future, with a focus on staff wellbeing and new ways of working. The versatile floorplates can be adapted to different business needs and unique ways of working and these shared work spaces encourage the casual collision of ideas and create an energetic environment for innovative thinking. Let the panoramic views of the Brisbane CBD through full-length glass windows inspire your work day.