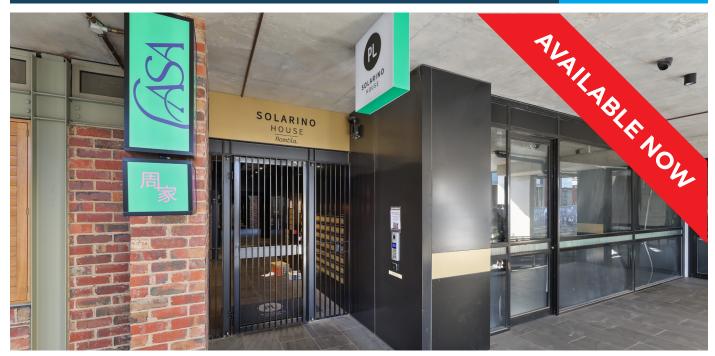

## TWO EXCITING RETAIL OFFERINGS IN BUZZING LOCATION

## Retail tenancies of 68m<sup>2</sup> and 70m<sup>2</sup> - take one or both!

Located on the ground level of Solarino House, which comprises 40 residential apartments, 30 Rambla self serviced apartments with 140\* occupants, are the final two retail vacancies, perfect for food & beverage, convenience/grocer, service retail and professional/creative office. These spaces are fitted with base services including gas, grease trap, 3 phase power, kitchen exhaust and heating/cooling mechanical.

Onsite restaurant Casa Chino, by The Talisman Group is now open in Tenancy 1.

(\*approx)

| TENANCY                                             | AREA  | RENTAL \$/m² |
|-----------------------------------------------------|-------|--------------|
| FOOD + BEVERAGE 1<br>(Incl. 63m² private courtyard) | 219m² | LEASED       |
| RETAIL/OFFICE 2                                     | 70m²  | POA          |
| RETAIL/OFFICE 3                                     | 68m²  | POA          |
| 2 & 3                                               | 138m² | POA          |