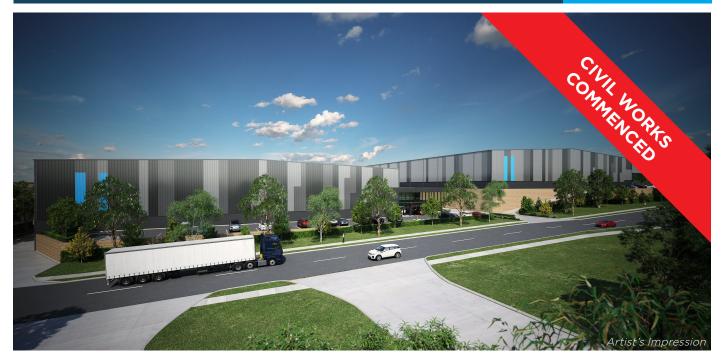

## FIRST CLASS INDUSTRIAL FACILITIES

## Easy access to Pacific Motorway (M1)

CENTRE POINT

Centre Point Estate, located at 41 Quarry Road, Stapylton, is a new premium 4-hectare Industrial Business Park developed by Pellicano. The development offers unmatched connectivity, ability for growth and first-class industrial facilities, making it an ideal choice for businesses seeking to relocate into the Yatala / Stapylton Enterprise Area.

## Opportunity for purpose built facilities:

- Two first class industrial facilities available 8,879m² or 13,680m²
- Building sizes can be flexible
- Located on 4 hectares of land area
- Zoned for medium impact business
- Highly suitable for manufacturing, warehousing and logistics companies
- Ridge Height: 13.7m