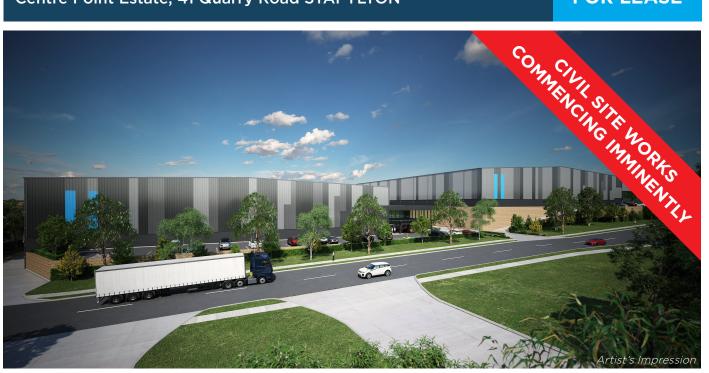

### JOIN THE YATALA ENTERPRISE AREA

### MULTIPLE WAREHOUSING OPPORTUNITIES

### Easy access to Pacific Motorway (M1)

Centre Point Estate is a 4 hectare industrial development, setting a new benchmark for premium development within Stapylton's busy industrial hub (part of the Yatala Enterprise Area).

Consisting of 22,559m<sup>2</sup> (GFA) across two buildings, which incorporate premium design features including corporate style office with well appointed finishes, functional highbay warehouse to achieve effective storage capacity and expansive hardstand for truck loading and container set down.