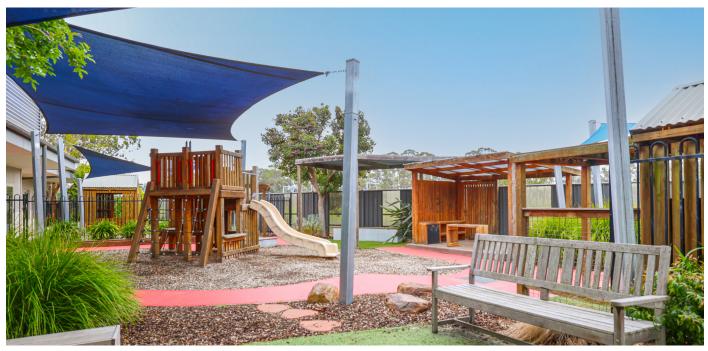

# RARE CHILDCARE FACILITY LEASING OPPORTUNITY

### Prime Dandenong South location

Located on Monash Drive just off Western Port Highway near the South Gippsland Freeway cross over, this rare opportunity to occupy a 100 place childcare facility is now available. Spaces will fill fast - take advantage of M1/M2 Industry Parks 2,000+ employees, and capitalise on the residential catchments of Lynbrook, Hampton Park and Cranbourne.

- 100 place childcare opportunity
- 681m<sup>2</sup>
- 23 car spaces

In addition to signalised estate entrances providing easy access for staff and customers, the property has amenity on its doorstep; Arco Bar which overlooks the scenic park and lake; the adjoining M1 Hub features The Global Local cafe, Commonwealth Bank Business Centre and recruitment specialists, with more businesses to come. The estate also houses an additional cafe/restaurant and the nearby 24ha Frank Pellicano Reserve, perfect for BBQs or lunctime walks along 2.5 kilometres of picturesque walking trails for staff to enjoy.