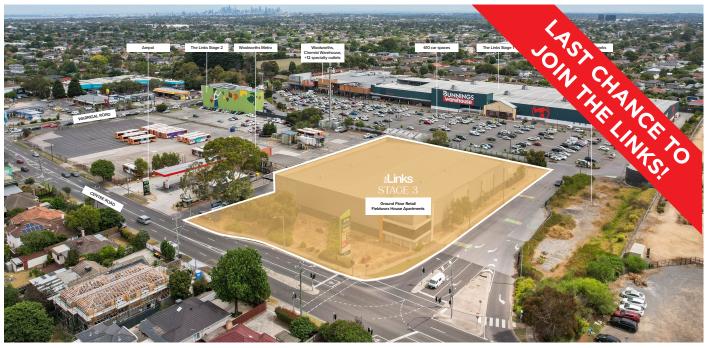

## The Links Stage 3, 1041 Centre Road OAKLEIGH SOUTH

#### ESTABLISHED RETAIL AND SERVICE HUB IN OAKLEIGH SOUTH

### Join some of the biggest names in retail, located in a connected hub

These new spaces are co-located within an established and successful shopping and community hub, with multiple anchor tenants including Woolworths, BWS, Bunnings Warehouse, Chemist Warehouse and over 12 specialty retailers.

This boutique retail offering will comprise of high-end architectural elements, offering contemporary, light filled spaces:

- Up to 11 ground floor tenancies: 86m<sup>2</sup> 1,800m<sup>2</sup>
- Targeting supermarket of 1,800m<sup>2</sup>
- Huge signage opportunities
- Extremely accessible and convenient
- Access to 670 carparks
- Spaces are encased by a lush, open plaza perfect for outdoor dining and socialising