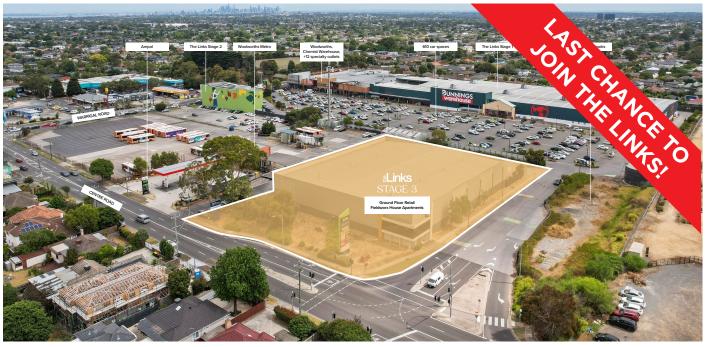

#### ESTABLISHED RETAIL AND SERVICE HUB IN OAKLEIGH SOUTH

#### Join some of the biggest names in retail, located in a connected hub

These new spaces are co-located within an established and successful shopping and community hub, with multiple anchor tenants including Woolworths, BWS, Bunnings Warehouse, Chemist Warehouse and over 12 specialty retailers.

This boutique retail offering will comprise of high-end architectural elements, offering contemporary, light filled spaces:

- Up to 11 ground floor tenancies: 86m<sup>2</sup> 1,800m<sup>2</sup>
- Targeting supermarket of 1,800m<sup>2</sup>
- Huge signage opportunities
- Extremely accessible and convenient
- Access to 670 carparks
- Spaces are encased by a lush, open plaza perfect for outdoor dining and socialising