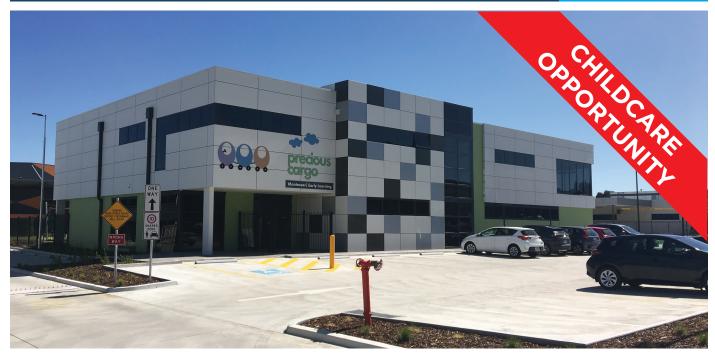

## OPPORTUNITY TO LEASE CHILDCARE WITHIN PRIME LOCATION

3,500+ employees across office, retail and the Moorabbin Super Centre

Parkview
E S T A T E
WARRIGAL ROAD, MOORABBIN

67 Corporate Drive is located in the centre of the amenity-rich Parkview Estate, conveniently located on Warrigal Road, Moorabbin. Work, shop or relax - the amenities and facilities allow everyone to structure their day with ultimate convenience.

Childcare premises for lease:

- 180\* place childcare opportunity
- 1,092m<sup>2</sup> internal space
- 1,352m<sup>2</sup> external space
- Area: 2,444m²
- 42 car spaces

Parkview Estate is an established \$500 million business and lifestyle community. Around 180,000m<sup>2</sup> of space has been developed across the estate, housing around 100 businesses and hosting 4.22% of the City of Kingston's total workforce.