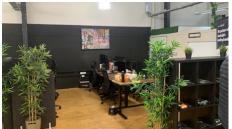

## This property features:

- 554m² area
- 20 car parks
- · Fully fitted including kitchennette, workstations, boardroom and private offices
- Male and female amenities
- End of trip facilities
- Desks and data points ready to go
- Air-conditioned throughout
- Ability to split into smaller tenancies
- Available December 2023