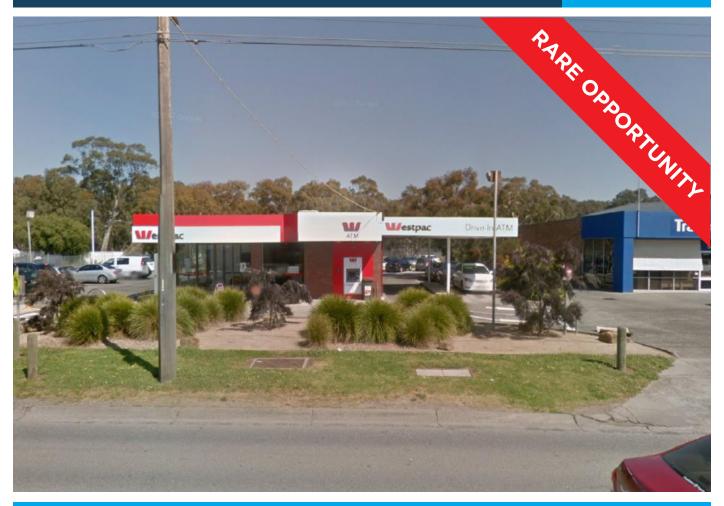

## FORMERLY A WESTPAC RETAIL BRANCH

## Suits office, showroom or fast food drive-through (STCA)

This fantastic property is located on Boundary Road, a major arterial that captures a significant amount of inbound traffic and neighbours a petrol station. Nestled in the heart of the Braeside industrial precinct, the property boasts a prime location in proximity to residential areas of Mordialloc to the west and Edithvale to the south.

Site area: 1,600m²
Building area: 185m²

Formerly a Westpac retail branch, features include a drive-through canopy. Whether you're looking to establish a new office, showroom, retail space, medical facility, or fast food drive-through (STCA), this property is a perfect fit for you.