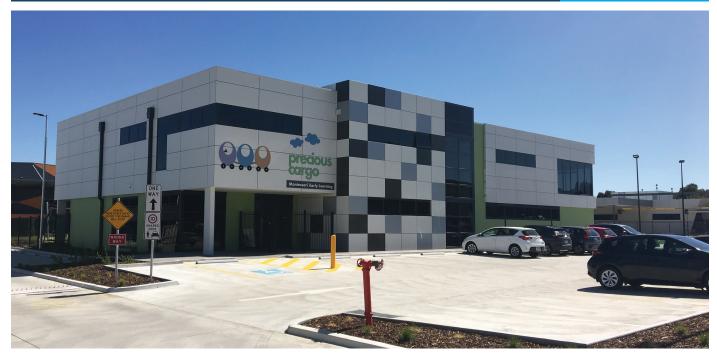

## BE THE NUCLEUS OF PARKVIEW ESTATE

## TAKE ADVANTAGE OF THIS BUSY MIXED USE PRECINCT

The subject building is located in the centre of Parkview Estate - surrounded by over 3,500+ employees across commercial offices, retail tenancies and the Moorabbin Super Centre.

- 180 place childcare opportunity
- 1,092m<sup>2</sup> internal space
- 1,352m<sup>2</sup> external space
- 42 car spaces

Located just off Warrigal Road with over 50,000 cars passing daily, this estate boasts substantial exposure and visibility. Parkview has it all, with amenities including a supermarket, cafés, Moorabbin Supercentre retailers, gym and pool, park wetlands and walking paths at Karkarook Park and a Quest Apartment Hotel – you can structure your time without having to go out of your way!