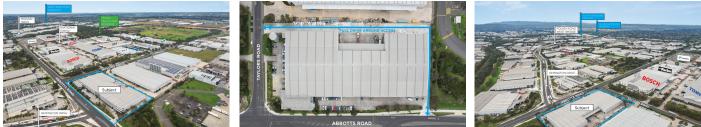

## MAKE A STATEMENT | VISIBILITY & ACCESSIBILITY

## 10,517m<sup>2</sup> office/warehouse/showroom with full drive around access

This is your opportunity to secure an office/warehouse space within Pellicano's prestigious M2 Industry Park. Be seen on this prominent corner with frontages to Abbotts Road and Taylors Road. This opportunity features:

Located within the highly eminent M2 Industry Park, the property is serviced by amenities such as Arco Bar which overlooks a scenic park and lake, and M1 Hub featuring Global Local cafe, CBA Business Banking Centre and recruitment services. The 24ha Frank Pellicano Reserve is the centre point of the two estates and includes a covered BBQ/picnic are and 2.5 kilometres of walking trails for staff to enjoy.