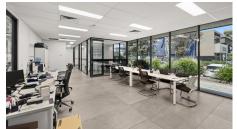

## **CRANE FACILITY & FULL DRIVE THROUGH TRUCK ACCESS**

Two cranes - 5T and 6T loading capacity

This unique opportunity to lease a facility within Australia's best estate won't last long. It features:

- Site area: 3,994m²
- Total building area: 1,572m²
- Office: 221m²
- Warehouse: 1,351m<sup>2</sup>
- 8.65m springing height
- Two overhead cranes (5T & 6T with 6m hook height)
- Two extra wide 8m RSD's
- One RSD
- Hardstand on both sides of the warehouse allowing for full drive through truck access
- 22 on-site car spaces
- Immaculate single level offices & staff amenities