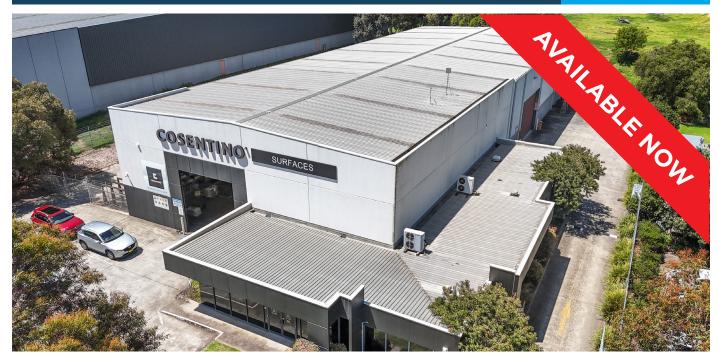

## RARE OPPORTUNITY IN THE HEART OF PARKVIEW ESTATE

## **CRANE FACILITY & FULL DRIVE THROUGH TRUCK ACCESS**

Two cranes - 5T and 6T loading capacity

This unique opportunity to lease a facility within Australia's best estate won't last long. It features:

- Site area: 3,994m²
- Total building area: 1,572m²
- Office: 221m²
- Warehouse: 1,351m<sup>2</sup>
- 8.65m springing height
- Two overhead cranes (5T & 6T with 6m hook height)
- Two extra wide 8m RSD's
- One RSD
- Hardstand on both sides of the warehouse allowing for full drive through truck access
- 22 on-site car spaces
- Immaculate single level offices & staff amenities