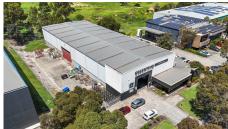

## **CRANE FACILITY & FULL DRIVE THROUGH TRUCK ACCESS**

Two cranes - 5T and 6T loading capacity

This unique opportunity to lease a facility within Australia's best estate won't last long. It features:

- Site area: 3,994m²
- Total building area: 1,572m²
- Office: 221m²
- Warehouse: 1,351m<sup>2</sup>
- 8.65m springing height
- Two overhead cranes (5T & 6T with 6m hook height)
- Two extra wide 8m RSD's
- One RSD
- Hardstand on both sides of the warehouse allowing for full drive through truck access
- 22 on-site car spaces
- Immaculate single level offices & staff amenities

Located just off Warrigal Road with over 50,000 cars passing daily, this estate boasts substantial exposure and visibility. Parkview has it all, with amenities including a supermarket, cafés, Moorabbin Supercentre retailers, gym and pool, park wetlands and walking paths at Karkarook Park and a Quest Apartment Hotel - you can structure your time without having to go out of your way!