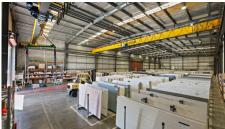

## **CRANE FACILITY & FULL DRIVE THROUGH TRUCK ACCESS**

Two cranes - 5T and 6T loading capacity

This unique opportunity to lease a facility within Australia's best estate won't last long. It features:

- Site area: 3,994m²
- Total building area: 1,572m²
- Office: 221m²
- Warehouse: 1,351m<sup>2</sup>
- 8.65m springing height
- Two overhead cranes (5T & 6T with 6m hook height)
- Two extra wide 8m RSD's
- One RSD
- Hardstand on both sides of the warehouse allowing for full drive through truck access
- 22 on-site car spaces
- Immaculate single level offices & staff amenities