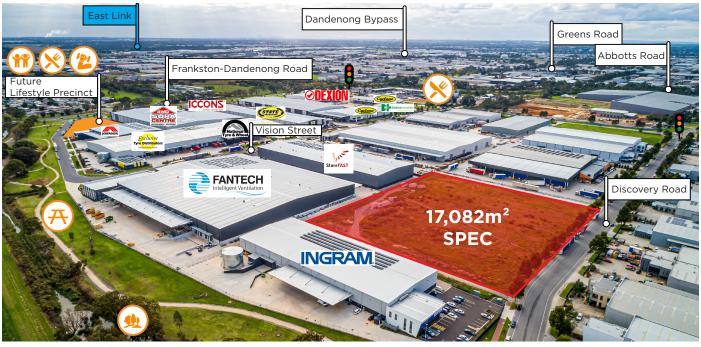

## 17,082M<sup>2</sup> SPEC BUILD OPPORTUNITY

### Final large industrial warehouse spec opportunity in the estate

- Office: 1,170m<sup>2</sup>
- Warehouse: 15,912m<sup>2</sup>
- Total building: 17,082m<sup>2</sup>
- Four recessed loading docks
- Six RSD's
- Super canopy
- Huge loading face
- Internal/external dock office

Innovation Park is a master planned business community in the bustling outer South Eastern suburbs of Melbourne. The 74 hectare estate is situated 35 minutes from Melbourne's CBD, and just minutes from major arterials including the Monash Freeway and Eastlink. Innovation Park has excellent access for all vehicles with estate entrances on Frankston-Dandenong Road, Colemans Road and Taylors Road.