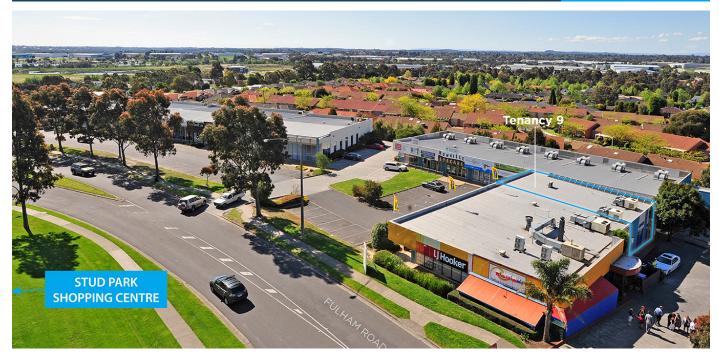

## Superbly positioned opposite busy Stud Park Shopping Centre

A flexible 100m<sup>2</sup> ground floor space will be available now and is perfectly suited for office, retail, showroom or service retail including hair, nails and health and wellbeing. Located in a high-traffic area opposite Stud Park Shopping Centre, this tenancy offers excellent exposure and convenience.

## Key features:

- 100m² tenancy available now
- · Dual access for added staff convenience
- · Abundance of on-grade parking customers and staff
- Pylon signage on Wellington/Fulham Road corner
- · Convenient location with easy access from Wellington Road
- Neighbouring retailers include Supercheap Auto, Cellarbrations, Pack & Send, Rowville Central Clinic and more
- Additional upcoming opportunites of up to 1,000m², suitable for the above listed uses