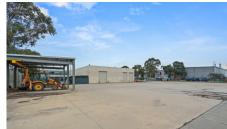

## Property Highlights:

- Existing warehouse & office footprint: 1,000sam\*
- High-clearance warehouse with multiple roller shutter doors
- Expansive hardstand and yard area: 3,080sqm\*
- Fully secured site
- Ideal for occupiers requiring generous external storage or regular truck movement