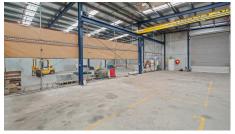

## 1,000m<sup>2</sup> FACILITY WITH A 3T CRANE

## Property Highlights:

- Existing warehouse & office footprint: 1,000sam\*
- High-clearance warehouse with multiple roller shutter doors
- Expansive hardstand and yard area: 3,080sqm\*
- Fully secured site
- Ideal for occupiers requiring generous external storage or regular truck movement