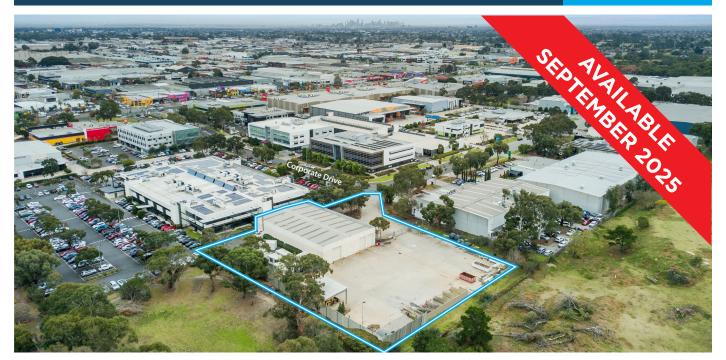

## Ultra low site coverage in Parkview Estate

Parkview

Positioned in the heart of Melbourne's premier Bayside corridor, this facility features ultra-low site coverage, providing exceptional flexibility for storage, truck manoeuvrability, and future expansion (STCA).

## Property Highlights:

- Existing warehouse & office footprint: 1,000sam\*
- High-clearance warehouse with multiple roller shutter doors
- Expansive hardstand and yard area: 3,080sqm\*
- Fully secured site
- Ideal for occupiers requiring generous external storage or regular truck movement

Located within the renowned Parkview Estate, the property is surrounded by high-profile occupiers and benefits from immediate access to major arterials including Warrigal Road, South Road, Dingley Bypass, Monash Freeway and Eastlink. Situated only 20km\* from the Melbourne CBD, the estate provides a strategic logistics location with close proximity to Bayside suburbs and key transport infrastructure.