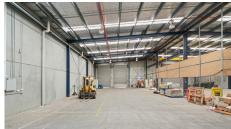

## 1,000m<sup>2</sup> FACILITY WITH A 3T CRANE

## Property Highlights:

- Existing warehouse & office footprint: 1,000sam\*
- High-clearance warehouse with multiple roller shutter doors
- Expansive hardstand and yard area: 3,080sqm\*
- Fully secured site
- Ideal for occupiers requiring generous external storage or regular truck movement